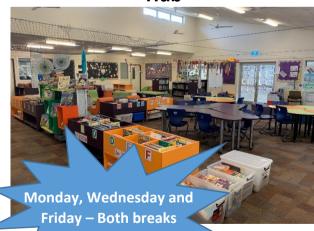

# Some breaks:

| MONDAY                                                                                                                              | TUESDAY                                                                                                                            | WEDNESDAY                                                                                                                      | THURSDAY                                                                                         | FRIDAY                                                                                       |
|-------------------------------------------------------------------------------------------------------------------------------------|------------------------------------------------------------------------------------------------------------------------------------|--------------------------------------------------------------------------------------------------------------------------------|--------------------------------------------------------------------------------------------------|----------------------------------------------------------------------------------------------|
| First Break:                                                                                                                        | First Break:                                                                                                                       | First Break:                                                                                                                   | First Break:                                                                                     | First Break:                                                                                 |
| • Hub (P,2,4,6)                                                                                                                     | • Hall (4-6)                                                                                                                       | • Hub (P,2,4,6)                                                                                                                | <ul><li>Maker Zone (4-6)</li></ul>                                                               | <ul><li>• Hub (P,2,4,6)</li></ul>                                                            |
| • Courts (4-6)                                                                                                                      | • Senior Choir (2-6) -                                                                                                             | • Courts (4-6)                                                                                                                 | • Garden Club (1-6)                                                                              | • Courts (4-6)                                                                               |
| <ul> <li>Guitar Academy (5-6)         <ul> <li>Mr Howland, Music</li> <li>Room</li> </ul> </li> <li>Robotics Club (3-6) -</li></ul> | <ul> <li>Music Room</li> <li>Chess Club (2-6) - Mr<br/>McCracken, 5C</li> <li>Chappy's Friendship<br/>Club (P-6) - Hive</li> </ul> | <ul> <li>Guitar Academy (5-6)         <ul> <li>Mr Howland, Music</li> <li>Room</li> </ul> </li> <li>Soccer Oval (6)</li> </ul> | Garden Club (1-6) - Garden Enclosure  • Soccer Club (5-6) - Mr Aldridge, Soccer Oval behind Hall | <ul> <li>Student Council - SLC</li> <li>Chappy's Friendship<br/>Club (P-6) - Hive</li> </ul> |
| Second Break:                                                                                                                       | Second Break:                                                                                                                      | Second Break:                                                                                                                  | Second Break:                                                                                    | Second Break:                                                                                |
| • Hive (P-6)                                                                                                                        | • Hive (P-6)                                                                                                                       | • Hive (P-6)                                                                                                                   | • Hive (P-6)                                                                                     | • Hive (P-6)                                                                                 |
| • Hub (P,2,4,6)                                                                                                                     | <ul><li>Soccer Oval (6)</li></ul>                                                                                                  | • Hub (P,2,4,6)                                                                                                                | • Hall (4-6)                                                                                     | • Hub (P,2,4,6)                                                                              |
| <ul><li>Courts (4-6)</li></ul>                                                                                                      |                                                                                                                                    | • Courts (4-6)                                                                                                                 | • Soccer Oval (6)                                                                                | • Courts (4-6)                                                                               |
|                                                                                                                                     |                                                                                                                                    | • Soccer Oval (6)                                                                                                              |                                                                                                  | • Recordestra (3-6) - Mr<br>Howland, Music Room                                              |

### Hub

Courts

Hive

**Soccer Oval (Behind the Hall)** 