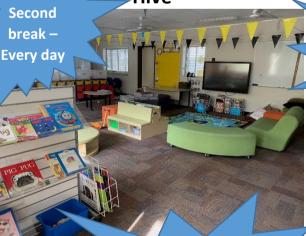

# Some breaks:

| MONDAY                                                                                                                              | TUESDAY                                                                                                                            | WEDNESDAY                                                                                                                      | THURSDAY                                                                                         | FRIDAY                                                                                       |
|-------------------------------------------------------------------------------------------------------------------------------------|------------------------------------------------------------------------------------------------------------------------------------|--------------------------------------------------------------------------------------------------------------------------------|--------------------------------------------------------------------------------------------------|----------------------------------------------------------------------------------------------|
| First Break:                                                                                                                        | First Break:                                                                                                                       | First Break:                                                                                                                   | First Break:                                                                                     | First Break:                                                                                 |
| • Hub (P,2,4,6)                                                                                                                     | • Hall (4-6)                                                                                                                       | • Hub (P,2,4,6)                                                                                                                | <ul><li>Maker Zone (4-6)</li></ul>                                                               | <ul><li>• Hub (P,2,4,6)</li></ul>                                                            |
| • Courts (4-6)                                                                                                                      | • Senior Choir (2-6) -                                                                                                             | • Courts (4-6)                                                                                                                 | • Garden Club (1-6)                                                                              | • Courts (4-6)                                                                               |
| <ul> <li>Guitar Academy (5-6)         <ul> <li>Mr Howland, Music</li> <li>Room</li> </ul> </li> <li>Robotics Club (3-6) -</li></ul> | <ul> <li>Music Room</li> <li>Chess Club (2-6) - Mr<br/>McCracken, 5C</li> <li>Chappy's Friendship<br/>Club (P-6) - Hive</li> </ul> | <ul> <li>Guitar Academy (5-6)         <ul> <li>Mr Howland, Music</li> <li>Room</li> </ul> </li> <li>Soccer Oval (6)</li> </ul> | Garden Club (1-6) - Garden Enclosure  • Soccer Club (5-6) - Mr Aldridge, Soccer Oval behind Hall | <ul> <li>Student Council - SLC</li> <li>Chappy's Friendship<br/>Club (P-6) - Hive</li> </ul> |
| Second Break:                                                                                                                       | Second Break:                                                                                                                      | Second Break:                                                                                                                  | Second Break:                                                                                    | Second Break:                                                                                |
| • Hive (P-6)                                                                                                                        | • Hive (P-6)                                                                                                                       | • Hive (P-6)                                                                                                                   | • Hive (P-6)                                                                                     | • Hive (P-6)                                                                                 |
| • Hub (P,2,4,6)                                                                                                                     | <ul><li>Soccer Oval (6)</li></ul>                                                                                                  | • Hub (P,2,4,6)                                                                                                                | • Hall (4-6)                                                                                     | • Hub (P,2,4,6)                                                                              |
| <ul><li>Courts (4-6)</li></ul>                                                                                                      |                                                                                                                                    | • Courts (4-6)                                                                                                                 | • Soccer Oval (6)                                                                                | • Courts (4-6)                                                                               |
|                                                                                                                                     |                                                                                                                                    | • Soccer Oval (6)                                                                                                              |                                                                                                  | • Recordestra (3-6) - Mr<br>Howland, Music Room                                              |

### Hub

Courts

Hive

**Soccer Oval (Behind the Hall)** 