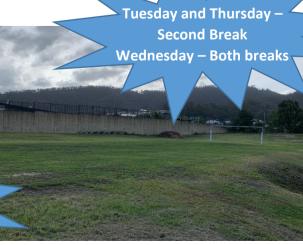

# Some breaks:

| MONDAY                                                                                                                              | TUESDAY                                                                                                                            | WEDNESDAY                                                                                                                      | THURSDAY                                                                                         | FRIDAY                                                                                       |
|-------------------------------------------------------------------------------------------------------------------------------------|------------------------------------------------------------------------------------------------------------------------------------|--------------------------------------------------------------------------------------------------------------------------------|--------------------------------------------------------------------------------------------------|----------------------------------------------------------------------------------------------|
| First Break:                                                                                                                        | First Break:                                                                                                                       | First Break:                                                                                                                   | First Break:                                                                                     | First Break:                                                                                 |
| • Hub (P,2,4,6)                                                                                                                     | • Hall (4-6)                                                                                                                       | • Hub (P,2,4,6)                                                                                                                | <ul><li>Maker Zone (4-6)</li></ul>                                                               | <ul><li>• Hub (P,2,4,6)</li></ul>                                                            |
| • Courts (4-6)                                                                                                                      | • Senior Choir (2-6) -                                                                                                             | • Courts (4-6)                                                                                                                 | • Garden Club (1-6)                                                                              | • Courts (4-6)                                                                               |
| <ul> <li>Guitar Academy (5-6)         <ul> <li>Mr Howland, Music</li> <li>Room</li> </ul> </li> <li>Robotics Club (3-6) -</li></ul> | <ul> <li>Music Room</li> <li>Chess Club (2-6) - Mr<br/>McCracken, 5C</li> <li>Chappy's Friendship<br/>Club (P-6) - Hive</li> </ul> | <ul> <li>Guitar Academy (5-6)         <ul> <li>Mr Howland, Music</li> <li>Room</li> </ul> </li> <li>Soccer Oval (6)</li> </ul> | Garden Club (1-6) - Garden Enclosure  • Soccer Club (5-6) - Mr Aldridge, Soccer Oval behind Hall | <ul> <li>Student Council - SLC</li> <li>Chappy's Friendship<br/>Club (P-6) - Hive</li> </ul> |
| Second Break:                                                                                                                       | Second Break:                                                                                                                      | Second Break:                                                                                                                  | Second Break:                                                                                    | Second Break:                                                                                |
| • Hive (P-6)                                                                                                                        | • Hive (P-6)                                                                                                                       | • Hive (P-6)                                                                                                                   | • Hive (P-6)                                                                                     | • Hive (P-6)                                                                                 |
| • Hub (P,2,4,6)                                                                                                                     | <ul><li>Soccer Oval (6)</li></ul>                                                                                                  | • Hub (P,2,4,6)                                                                                                                | • Hall (4-6)                                                                                     | • Hub (P,2,4,6)                                                                              |
| <ul><li>Courts (4-6)</li></ul>                                                                                                      |                                                                                                                                    | • Courts (4-6)                                                                                                                 | • Soccer Oval (6)                                                                                | • Courts (4-6)                                                                               |
|                                                                                                                                     |                                                                                                                                    | • Soccer Oval (6)                                                                                                              |                                                                                                  | • Recordestra (3-6) - Mr<br>Howland, Music Room                                              |

### Hub

Courts

Hive

**Soccer Oval (Behind the Hall)** 