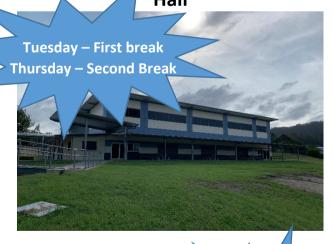

# Some breaks:

| MONDAY                                                                                                                              | TUESDAY                                                                                                                            | WEDNESDAY                                                                                                                      | THURSDAY                                                                                         | FRIDAY                                                                                       |
|-------------------------------------------------------------------------------------------------------------------------------------|------------------------------------------------------------------------------------------------------------------------------------|--------------------------------------------------------------------------------------------------------------------------------|--------------------------------------------------------------------------------------------------|----------------------------------------------------------------------------------------------|
| First Break:                                                                                                                        | First Break:                                                                                                                       | First Break:                                                                                                                   | First Break:                                                                                     | First Break:                                                                                 |
| • Hub (P,2,4,6)                                                                                                                     | • Hall (4-6)                                                                                                                       | • Hub (P,2,4,6)                                                                                                                | <ul><li>Maker Zone (4-6)</li></ul>                                                               | <ul><li>• Hub (P,2,4,6)</li></ul>                                                            |
| • Courts (4-6)                                                                                                                      | • Senior Choir (2-6) -                                                                                                             | • Courts (4-6)                                                                                                                 | • Garden Club (1-6)                                                                              | • Courts (4-6)                                                                               |
| <ul> <li>Guitar Academy (5-6)         <ul> <li>Mr Howland, Music</li> <li>Room</li> </ul> </li> <li>Robotics Club (3-6) -</li></ul> | <ul> <li>Music Room</li> <li>Chess Club (2-6) - Mr<br/>McCracken, 5C</li> <li>Chappy's Friendship<br/>Club (P-6) - Hive</li> </ul> | <ul> <li>Guitar Academy (5-6)         <ul> <li>Mr Howland, Music</li> <li>Room</li> </ul> </li> <li>Soccer Oval (6)</li> </ul> | Garden Club (1-6) - Garden Enclosure  • Soccer Club (5-6) - Mr Aldridge, Soccer Oval behind Hall | <ul> <li>Student Council - SLC</li> <li>Chappy's Friendship<br/>Club (P-6) - Hive</li> </ul> |
| Second Break:                                                                                                                       | Second Break:                                                                                                                      | Second Break:                                                                                                                  | Second Break:                                                                                    | Second Break:                                                                                |
| • Hive (P-6)                                                                                                                        | • Hive (P-6)                                                                                                                       | • Hive (P-6)                                                                                                                   | • Hive (P-6)                                                                                     | • Hive (P-6)                                                                                 |
| • Hub (P,2,4,6)                                                                                                                     | <ul><li>Soccer Oval (6)</li></ul>                                                                                                  | • Hub (P,2,4,6)                                                                                                                | • Hall (4-6)                                                                                     | • Hub (P,2,4,6)                                                                              |
| <ul><li>Courts (4-6)</li></ul>                                                                                                      |                                                                                                                                    | • Courts (4-6)                                                                                                                 | • Soccer Oval (6)                                                                                | • Courts (4-6)                                                                               |
|                                                                                                                                     |                                                                                                                                    | • Soccer Oval (6)                                                                                                              |                                                                                                  | • Recordestra (3-6) - Mr<br>Howland, Music Room                                              |

## Hall

**Maker Zone**