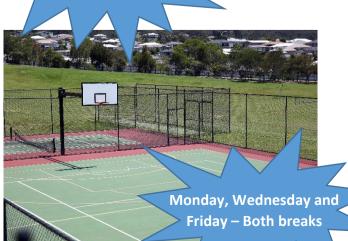

# Some breaks:

| MONDAY                                                                                                                              | TUESDAY                                                                                                                            | WEDNESDAY                                                                                                                      | THURSDAY                                                                                         | FRIDAY                                                                                       |
|-------------------------------------------------------------------------------------------------------------------------------------|------------------------------------------------------------------------------------------------------------------------------------|--------------------------------------------------------------------------------------------------------------------------------|--------------------------------------------------------------------------------------------------|----------------------------------------------------------------------------------------------|
| First Break:                                                                                                                        | First Break:                                                                                                                       | First Break:                                                                                                                   | First Break:                                                                                     | First Break:                                                                                 |
| • Hub (P,2,4,6)                                                                                                                     | • Hall (4-6)                                                                                                                       | • Hub (P,2,4,6)                                                                                                                | <ul><li>Maker Zone (4-6)</li></ul>                                                               | <ul><li>• Hub (P,2,4,6)</li></ul>                                                            |
| • Courts (4-6)                                                                                                                      | • Senior Choir (2-6) -                                                                                                             | • Courts (4-6)                                                                                                                 | • Garden Club (1-6)                                                                              | • Courts (4-6)                                                                               |
| <ul> <li>Guitar Academy (5-6)         <ul> <li>Mr Howland, Music</li> <li>Room</li> </ul> </li> <li>Robotics Club (3-6) -</li></ul> | <ul> <li>Music Room</li> <li>Chess Club (2-6) - Mr<br/>McCracken, 5C</li> <li>Chappy's Friendship<br/>Club (P-6) - Hive</li> </ul> | <ul> <li>Guitar Academy (5-6)         <ul> <li>Mr Howland, Music</li> <li>Room</li> </ul> </li> <li>Soccer Oval (6)</li> </ul> | Garden Club (1-6) - Garden Enclosure  • Soccer Club (5-6) - Mr Aldridge, Soccer Oval behind Hall | <ul> <li>Student Council - SLC</li> <li>Chappy's Friendship<br/>Club (P-6) - Hive</li> </ul> |
| Second Break:                                                                                                                       | Second Break:                                                                                                                      | Second Break:                                                                                                                  | Second Break:                                                                                    | Second Break:                                                                                |
| • Hive (P-6)                                                                                                                        | • Hive (P-6)                                                                                                                       | • Hive (P-6)                                                                                                                   | • Hive (P-6)                                                                                     | • Hive (P-6)                                                                                 |
| • Hub (P,2,4,6)                                                                                                                     | <ul><li>Soccer Oval (6)</li></ul>                                                                                                  | • Hub (P,2,4,6)                                                                                                                | • Hall (4-6)                                                                                     | • Hub (P,2,4,6)                                                                              |
| <ul><li>Courts (4-6)</li></ul>                                                                                                      |                                                                                                                                    | • Courts (4-6)                                                                                                                 | • Soccer Oval (6)                                                                                | • Courts (4-6)                                                                               |
|                                                                                                                                     |                                                                                                                                    | • Soccer Oval (6)                                                                                                              |                                                                                                  | • Recordestra (3-6) - Mr<br>Howland, Music Room                                              |

### Hub

Courts

Hive

**Soccer Oval (Behind the Hall)** 