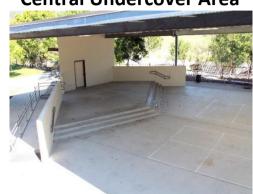

## Every day, both breaks:

**Central Undercover Area** 

Year 1 and 2 Playground