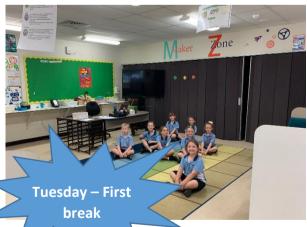

|                       |                                       |
| Second Break:      | Second Break:                           | Second Break:                             | Second Break:         | Second Break:                         |
| • Hive (P-6)       | • Hive (P-6)                            | • Hive (P-6)                              | • Hive (P-6)          | <ul><li>Hive (P-6)</li></ul>          |
| • Hub (P, 2, 4, 6) | • Courts (1-3)                          | • Hub (P, 2, 4, 6)                        | • Courts (1-3)        | • Hub (P, 2, 4, 6)                    |
|                    |                                         | • Hall (1-3)                              |                       | • Hall (1-3)                          |

#### **Maker Zone**





**Courts** 

Tuesday and Thursday -**Both breaks** 

### **Junior Concrete Area**





Hive

Hall





Hub